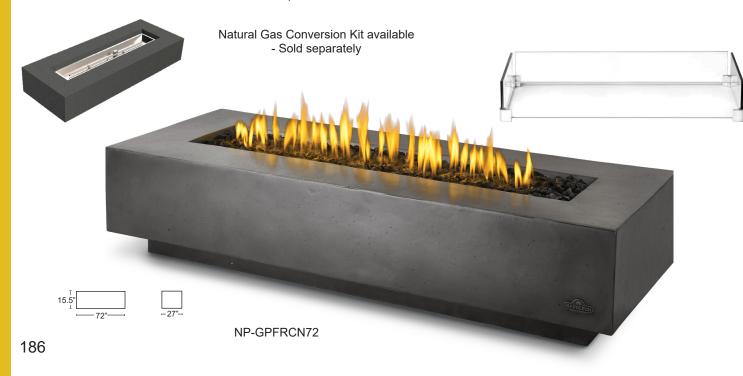

## NEXUS Flame Table 56" 🖞 🗓 🕅 MAPOLEON

Cast aluminum construction that looks like formed concrete. Premium stainless steel burner with lava rock media • Cover included • 53,000 BTU's

### NEXUS Flame Table 36" 🖉 🏗 (NAPOLEON)

Cast aluminum construction that looks like formed concrete. Premium stainless steel burner with lava rock media • Cover included • 53,000 BTU's

Aluminum burner cover • Tempered Glass Wind Screen • 10' propane hose Propane tank cover • All weather cover • Natural Bali rocks