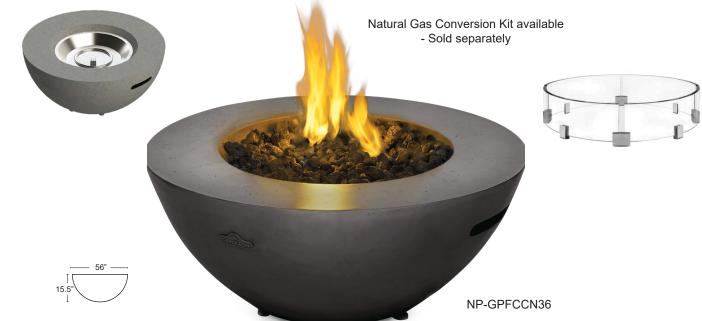

### NEXUS Flame Table 36" 🖉 🏗 (NAPOLEON)

Cast aluminum construction that looks like formed concrete. Premium stainless steel burner with lava rock media • Cover included • 53,000 BTU's

Aluminum burner cover • Tempered Glass Wind Screen • 10' propane hose Propane tank cover • All weather cover • Natural Bali rocks

#### SOLD AS A COMPLETE SET

Aluminum burner cover • Tempered Glass Wind Screen • 10' propane hose Propane tank cover • All weather cover • Natural Bali rocks