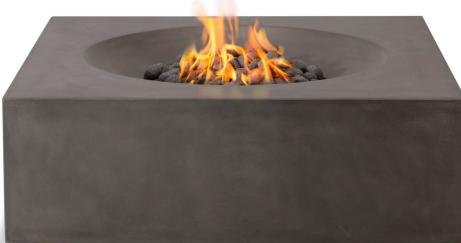

## NEXUS Flame Table 56" 🖞 🗓 🕅 MAPOLEON

Cast aluminum construction that looks like formed concrete. Premium stainless steel burner with lava rock media • Cover included • 53,000 BTU's

### NEXUS Flame Table 36" 🖉 🏗 (NAPOLEON)

Cast aluminum construction that looks like formed concrete. Premium stainless steel burner with lava rock media • Cover included • 53,000 BTU's

Aluminum burner cover • Tempered Glass Wind Screen • 10' propane hose Propane tank cover • All weather cover • Natural Bali rocks