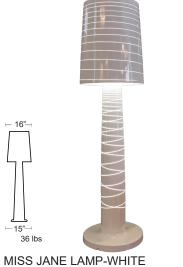

## **COMPLEMENTS** SERRALUNGA CATAS Lady Jane Floor Lamp

Lacquered surface specially engraved to create an astonishing effect of light and shade that is one of a kind. The Lady Jane floor lamps are over 2 metres high and are awe-inspiring, theatrical objects.

59'

MISS JANE LAMP-BLACK