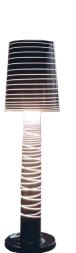

## **COMPLEMENTS** SERRALUNGA CATAS Lady Jane Floor Lamp

Lacquered surface specially engraved to create an astonishing effect of light and shade that is one of a kind. The Lady Jane floor lamps are over 2 metres high and are awe-inspiring, theatrical objects.