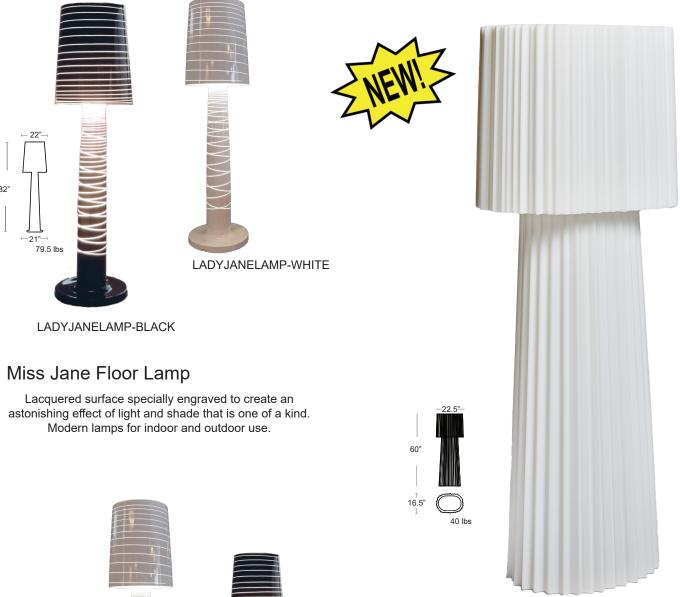

## **COMPLEMENTS** SERRALUNGA CATAS Lady Jane Floor Lamp

Lacquered surface specially engraved to create an astonishing effect of light and shade that is one of a kind. The Lady Jane floor lamps are over 2 metres high and are awe-inspiring, theatrical objects.