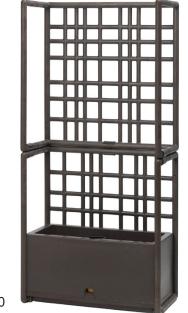

#### **PLANTERS**

Modular Partition wall system • Polypropylene resin • Self watering planter • UV Protected

# **PLANTERS**

Modular Partition wall system • Polypropylene resin • Self watering planter • UV Protected

**GREEN GOOD DESIGN AWARD 2021** 

The Nardi Regeneration industrial program is creating a line of outdoor furniture specifically dedicated to regenerated plastic products, made of post-industrial and post-consumer polypropylene, which can in turn be recycled.