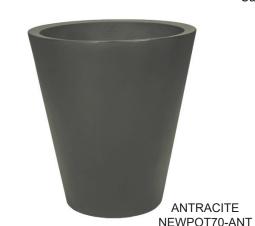

### Newpot 70 SERRALUNGA

Rotational molded resin planter • UV Protected • Can handle -40C to +40C · Suitable for both outdoor and indoor use

**TERRA** 

40395.44.000