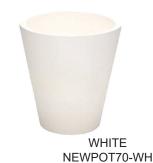

### Newpot 70 SERRALUNGA

Rotational molded resin planter • UV Protected • Can handle -40C to +40C · Suitable for both outdoor and indoor use

**TERRA** 

40395.44.000