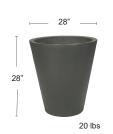

### Newpot 70 SERRALUNGA

Rotational molded resin planter • UV Protected • Can handle -40C to +40C · Suitable for both outdoor and indoor use

**TERRA** 

40395.44.000