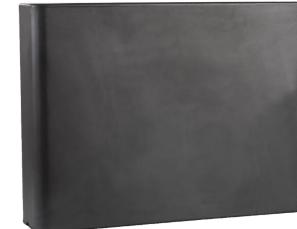

## Vaso Rectangallore SERRALUNGA ■■

Rotational molded resin planter • UV Protected • Can handle -40C to +40C

• Suitable for both outdoor and indoor use

722-ANT

180