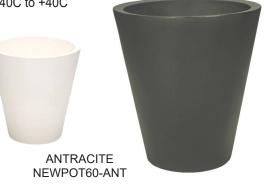

## Newpot 60 SERRALUNGA ■

Rotational molded resin planter • UV Protected • Can handle -40C to +40C · Suitable for both outdoor and indoor use

WHITE **NEWPOT60-WH** 