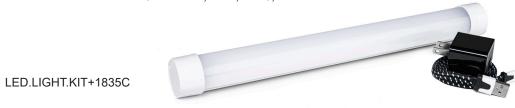

## LED Light Stick with Clip BUM

LED light bar system • Light bar attached to rib of umbrella Natural white light bulb 4000K-5200K • Rechargeable battery 6-8 hours of usage on full brightness • 24 hours of usage on 50% brightness Each light comes with a specific attachment clip for your specific umbrella

DIMENSIONS: L 12", W 1", D 1.5, 1 lbs

171 170

OASIS9.0OCT