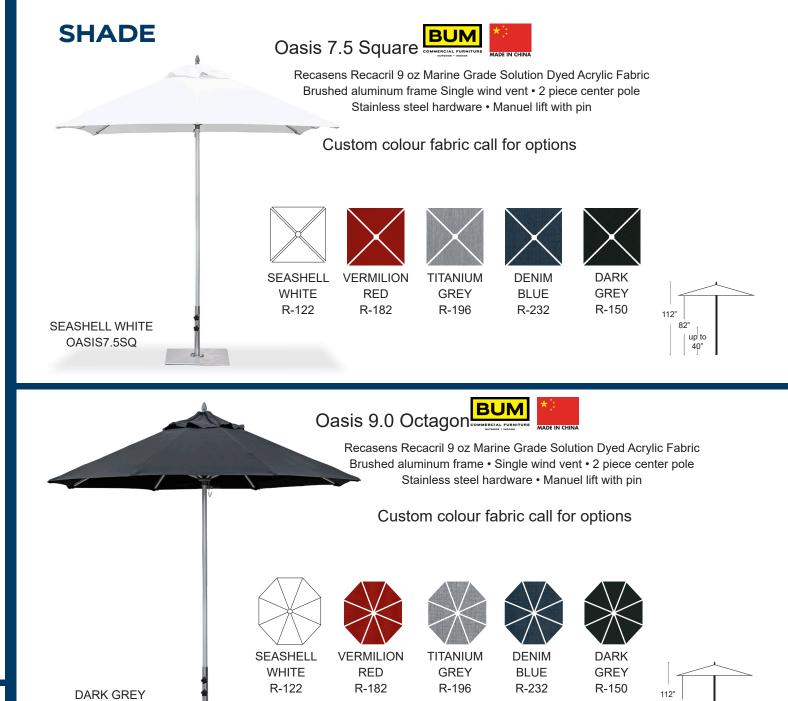

NATURAL 5404

BM8.0 or BM6.5.

SQNATURAL

TUSCAN 5417

BM8.0 or BM6.5.

SQTUSCAN

**JOCKEY RED 5403** 

BM8.0 or BM6.5.

SORED

MACAW 5429

BM8.0 or BM6.5

5SQMACAW

SAPPHIRE BLUE 5452

BM8.0 or BM6.5.

SQSAPPHIREBLUE

GRANITE 5402

BM8.0 or BM6.5.

SQGRANITE

BM8.0 or BM6.5.

SQBLACK

COAL 5489

BM8.0 or BM6.5.

SQCOAL



## LED Light Stick with Clip BUM





LED light bar system • Light bar attached to rib of umbrella Natural white light bulb 4000K-5200K • Rechargeable battery 6-8 hours of usage on full brightness • 24 hours of usage on 50% brightness Each light comes with a specific attachment clip for your specific umbrella

DIMENSIONS: L 12", W 1", D 1.5, 1 lbs



171 170

OASIS9.0OCT