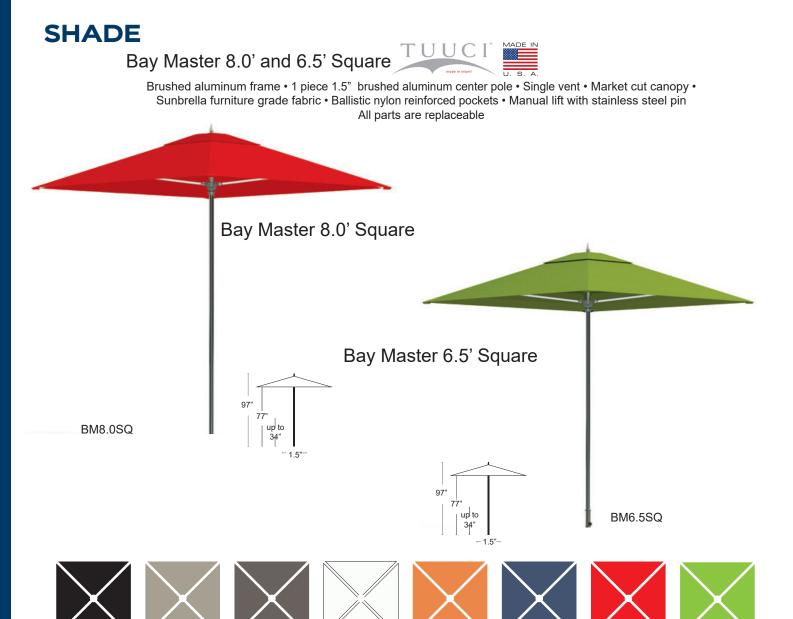

NATURAL 5404

BM8.0 or BM6.5.

SQNATURAL

TUSCAN 5417

BM8.0 or BM6.5.

SQTUSCAN

**JOCKEY RED 5403** 

BM8.0 or BM6.5.

SORED

MACAW 5429

BM8.0 or BM6.5

5SQMACAW

SAPPHIRE BLUE 5452

BM8.0 or BM6.5.

SQSAPPHIREBLUE

GRANITE 5402

BM8.0 or BM6.5.

SQGRANITE

BM8.0 or BM6.5.

SQBLACK

COAL 5489

BM8.0 or BM6.5.

SQCOAL