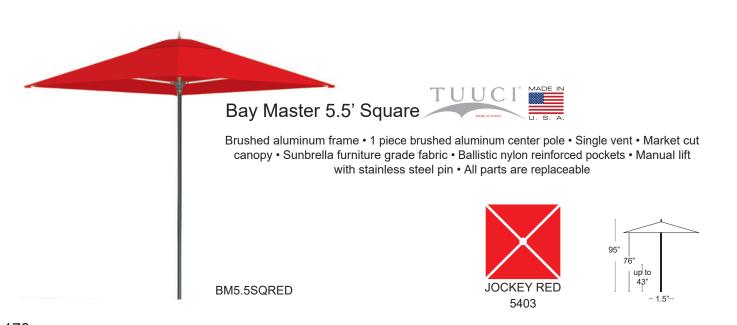

NATURAL 5404

BM8.0 or BM6.5.

SQNATURAL

TUSCAN 5417

BM8.0 or BM6.5.

SQTUSCAN

**JOCKEY RED 5403** 

BM8.0 or BM6.5.