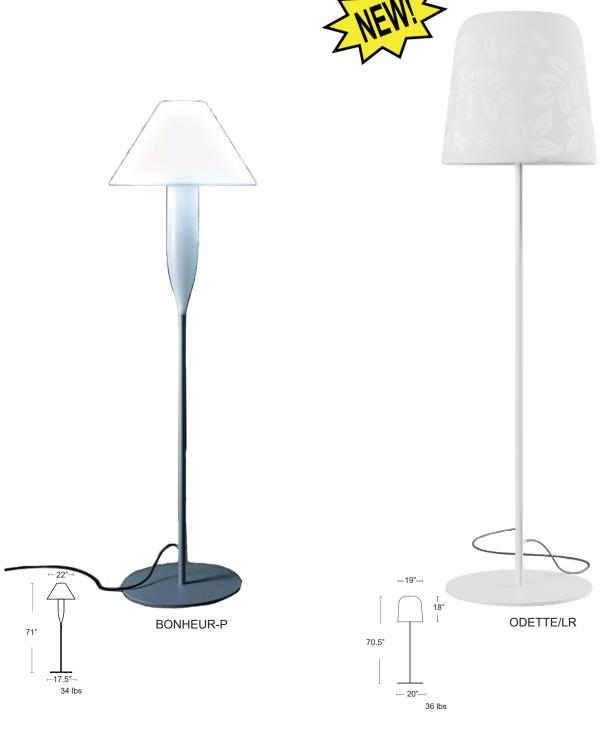

## Bonheur Floor Lamp

White matte polymer spreads the light softly, creating a contrast with the deep grey of the base.

Designed for outdoor use, this floor lamp is made of impact-proof polyethylene and has a wide base for increased stability.

#### **Odette Floor Lamp**

Lampshade (linear polyethylene) achieved by rotational molding. UV protection. 100% recyclable, solution dyed. High degree of mechanical strength and resistance to impacts. Steel frame lacquered for outdoor usage.