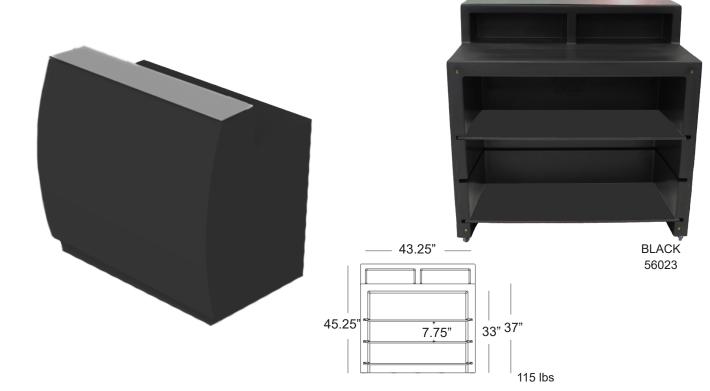

## Fiesta Portable Bar / Host Station / Servery

Resin bar, host or server station • Stainless steel upper tier counter top • 2 HPL shelves included • 8 wheels with

UV protected • Attach multiple bars, some items are special order, together to create a custom size and shape