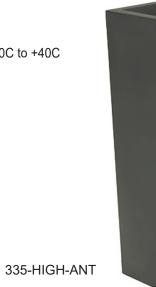

## Cubotti SERRALUNGA

Rotational molded resin planter • UV Protected • Can handle -40C to +40C • Suitable for both outdoor and indoor use

Rotational molded resin planter • UV Protected • Can handle -40C to +40C Suitable for both outdoor and indoor use