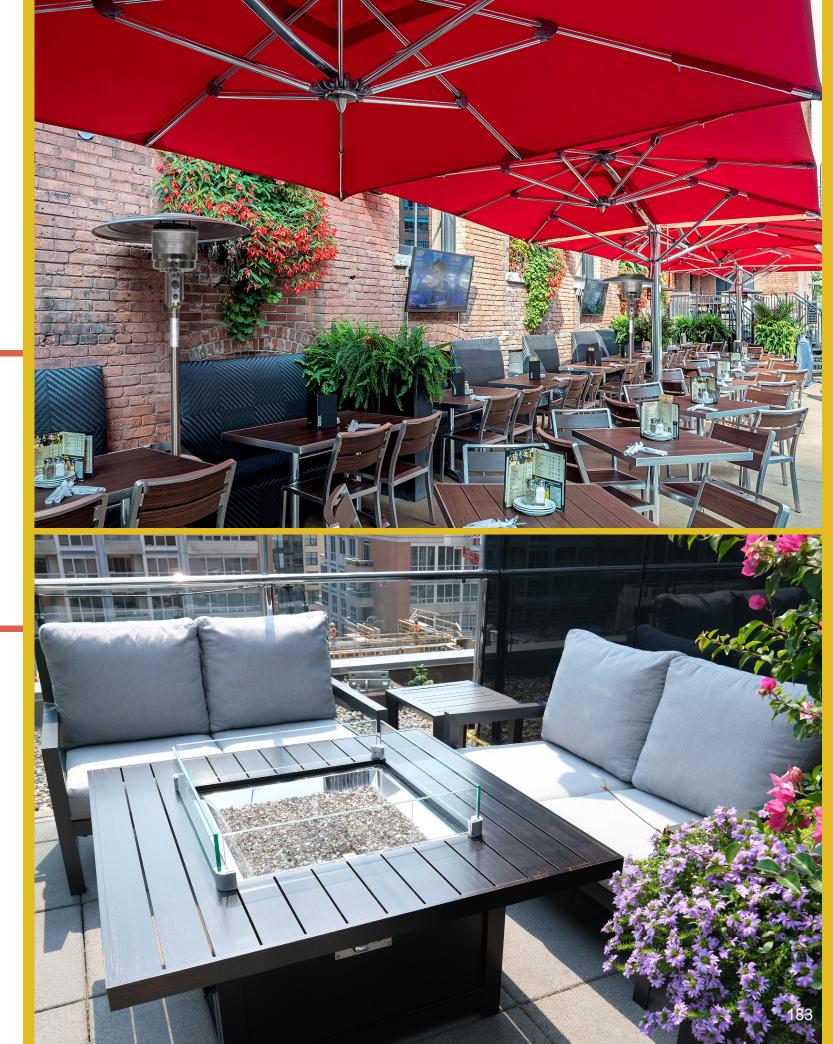

The uneven colour that changes into various shades of brown is not a defect but a specific feature of

recycled plastic.

We call the color Terra, the natural colour of earth

Stack Mini Pg.50 Stack Maxi Pg.67 Combo Tables Pg.93 Sipario 1 Pg.180 Sipario 2 Pg.181