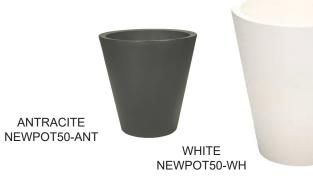

## Cubotti SERRALUNGA

Rotational molded resin planter • UV Protected • Can handle -40C to +40C • Suitable for both outdoor and indoor use

Rotational molded resin planter • UV Protected • Can handle -40C to +40C Suitable for both outdoor and indoor use