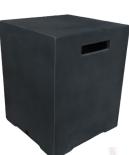

#### SOLD AS A COMPLETE SET

Aluminum burner cover • Tempered Glass Wind Screen 38"x24" • 10' propane hose Propane tank cover • All weather cover • Natural Bali rocks

Propane tank cover/side table or seat Fiberglass reinforced cast concrete