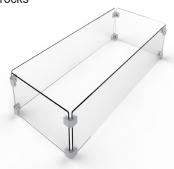

#### SOLD AS A COMPLETE SET

Aluminum burner cover • Tempered Glass Wind Screen 38"x24" • 10' propane hose Propane tank cover • All weather cover • Natural Bali rocks

Propane tank cover/side table or seat Fiberglass reinforced cast concrete