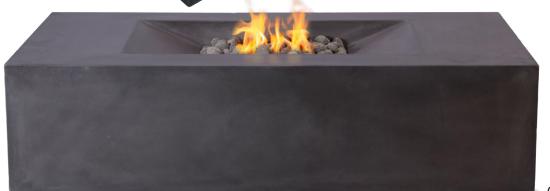

# Moderne Fire Table • Propane ()

Fiberglass reinforced cast concrete • Stainless steel burner • Electronic Ignition 60,000 BTU professional burner system • Auto flame out for safety • Includes levelers for stability

#### SOLD AS A COMPLETE SET

Aluminum burner cover • Tempered Glass Wind Screen 38"x24" • 10' propane hose Propane tank cover • All weather cover • Natural Bali rocks

Propane tank cover/side table or seat Fiberglass reinforced cast concrete

CHARCOAL PYRO-C-MO-CH-LP