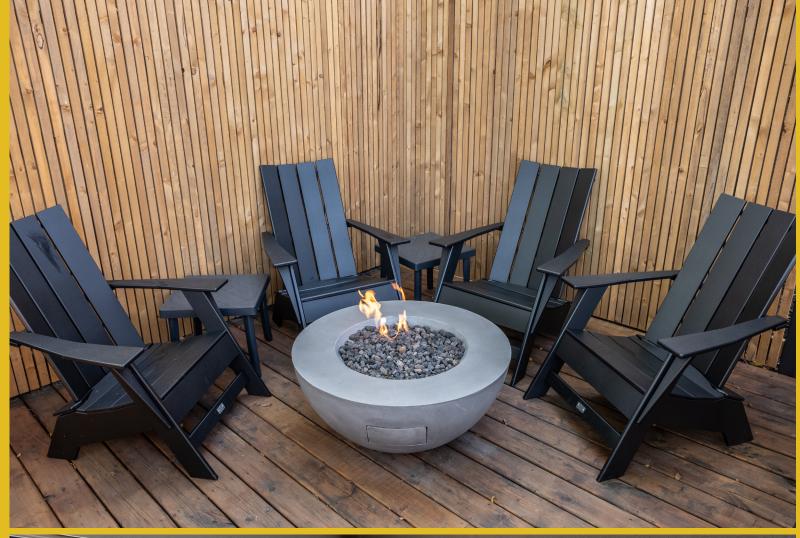

# Moderne Fire Table • Propane ()

Fiberglass reinforced cast concrete • Stainless steel burner • Electronic Ignition 60,000 BTU professional burner system • Auto flame out for safety • Includes levelers for stability

#### SOLD AS A COMPLETE SET

Aluminum burner cover • Tempered Glass Wind Screen 38"x24" • 10' propane hose Propane tank cover • All weather cover • Natural Bali rocks

Propane tank cover/side table or seat Fiberglass reinforced cast concrete

#### Moderne Fire Table • Natural Gas 🖔 🖫 🐧 คุน ต ดู คุณกู เล

Fiberglass reinforced cast concrete • Stainless steel burner • Electronic Ignition 60,000 BTU professional burner system • Auto flame out for safety • Includes levelers for stability

## SOLD AS A COMPLETE SET

Aluminum burner cover • Tempered Glass Wind Screen 38"x24" All weather cover • Natural Bali rocks

CHARCOAL PYRO-C-MO-CH-NG

185