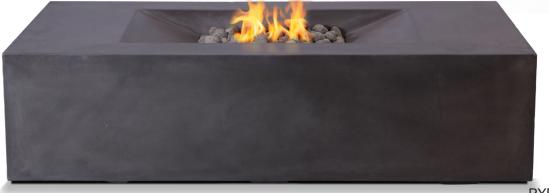

### **FLAME**

# Moderne Fire Table • Propane ()

Fiberglass reinforced cast concrete • Stainless steel burner • Electronic Ignition 60,000 BTU professional burner system • Auto flame out for safety • Includes levelers for stability

#### SOLD AS A COMPLETE SET

Aluminum burner cover • Tempered Glass Wind Screen 38"x24" • 10' propane hose Propane tank cover • All weather cover • Natural Bali rocks

Propane tank cover/side table or seat Fiberglass reinforced cast concrete

CHARCOAL PYRO-C-MO-CH-LP