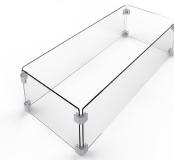

#### SOLD AS A COMPLETE SET

Aluminum burner cover • Tempered Glass Wind Screen 38"x24" • 10' propane hose Propane tank cover • All weather cover • Natural Bali rocks

Propane tank cover/side table or seat Fiberglass reinforced cast concrete

## SOLD AS A COMPLETE SET

Aluminum burner cover • Tempered Glass Wind Screen 38"x24" All weather cover • Natural Bali rocks

CHARCOAL PYRO-C-MO-CH-NG

185