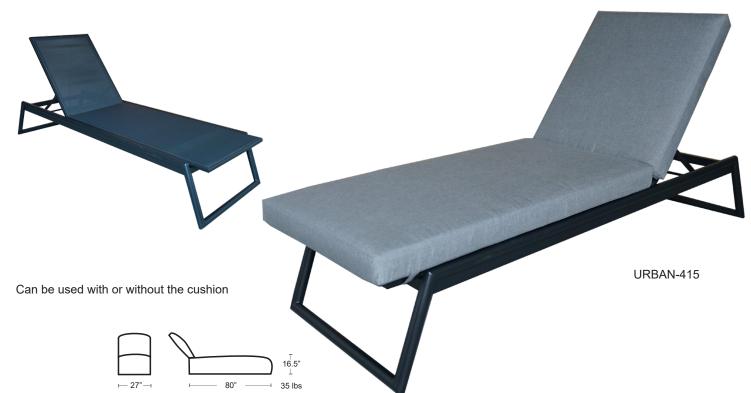

## **Urban Chaise Lounger**

Select Custom Color Sunbrella Cushions or Replacement Volt Silver Cushion Set • Sold separately