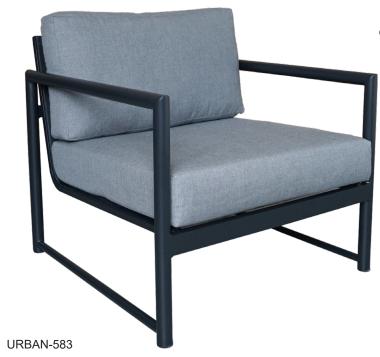

## **Urban Club Arm Chair**

Select Custom Color Sunbrella Cushions or Replacement Volt Silver Cushion Set • Sold separately