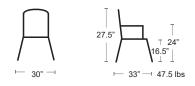

## **Urban Club Arm Chair**

Select Custom Color Sunbrella Cushions or Replacement Volt Silver Cushion Set • Sold separately