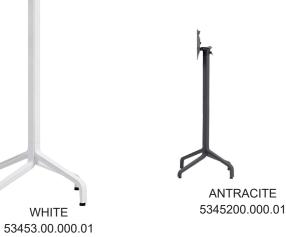

**ANTRACITE** 54452.00.000.01

Scudo Double Tilting Bar Height - A T NARDI CATAS

**PINIE** 

ANTIQUE OAK

WHITE

See Table and Base Fit Guide Pg.56

Cast Aluminum – Powder Coated + Specially Treated for High Salinity Environments • Tilt top

See Table and Base Fit Guide Pg.56

Cast Aluminum – Powder Coated + Specially Treated for High Salinity Environments• Tilt top