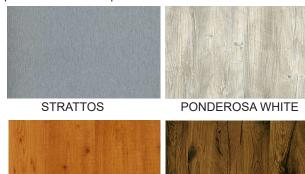

#### **TABLES: TOPS & BASES**

Werzalit Classic werzalit

See Table and Base Fit Guide Pg.56

Molded melamine mixed with redwood • 8 pre-drilled stainless steel inserts to connect to Nardi table bases Tops are 1" thick • UV protected • Umbrella hole available on request