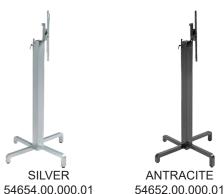

### **TABLES: TOPS & BASES**

WHITE

WHITE

54653.00.000.01

Trail Bar Height 27 🐩 😃 🕒 💆 NOROCK

The Trail self-stabilizing table base exemplifies modern simplicity. The linear, clean design and concealed components complement a robust construction for use in any setting. Zinc plated powder coated steel.

#### See Table and Base Fit Guide Pg.56

The Trail self-stabilizing table base exemplifies modern simplicity. The linear, clean design and concealed components complement a robust construction for use in any setting. Zinc plated powder coated steel.