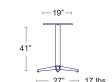

#### **TABLES: TOPS & BASES**

Werzalit Classic werzalit

See Table and Base Fit Guide Pg.56

Molded melamine mixed with redwood • 8 pre-drilled stainless steel inserts to connect to Nardi table bases Tops are 1" thick • UV protected • Umbrella hole available on request