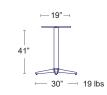

### **TABLES: TOPS & BASES**

WHITE

WHITE

54653.00.000.01

Trail Bar Height 27 🐩 😃 🕒 💆 NOROCK

The Trail self-stabilizing table base exemplifies modern simplicity. The linear, clean design and concealed components complement a robust construction for use in any setting. Zinc plated powder coated steel.

#### See Table and Base Fit Guide Pg.56

The Trail self-stabilizing table base exemplifies modern simplicity. The linear, clean design and concealed components complement a robust construction for use in any setting. Zinc plated powder coated steel.