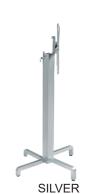

### **TABLES: TOPS & BASES**

WHITE

WHITE

54653.00.000.01

Trail Bar Height 27 🐩 😃 🕒 💆 NOROCK

The Trail self-stabilizing table base exemplifies modern simplicity. The linear, clean design and concealed components complement a robust construction for use in any setting. Zinc plated powder coated steel.

#### See Table and Base Fit Guide Pg.56

The Trail self-stabilizing table base exemplifies modern simplicity. The linear, clean design and concealed components complement a robust construction for use in any setting. Zinc plated powder coated steel.