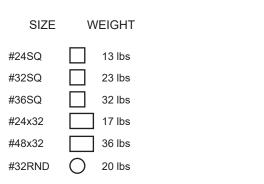

#### **TABLES: TOPS & BASES**

Werzalit Classic werzalit

See Table and Base Fit Guide Pg.56

Molded melamine mixed with redwood • 8 pre-drilled stainless steel inserts to connect to Nardi table bases Tops are 1" thick • UV protected • Umbrella hole available on request