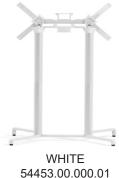

**ANTRACITE** 54452.00.000.01

Scudo Double Tilting Bar Height - A T NARDI CATAS

**PINIE** 

ANTIQUE OAK

WHITE

See Table and Base Fit Guide Pg.56

Cast Aluminum – Powder Coated + Specially Treated for High Salinity Environments • Tilt top