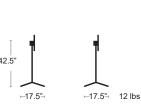

are 1" thick • UV protected • Umbrella hole available on request



**ANTRACITE** 54452.00.000.01







Scudo Double Tilting Bar Height - A T NARDI CATAS

**PINIE** 



ANTIQUE OAK





WHITE

See Table and Base Fit Guide Pg.56

Cast Aluminum – Powder Coated + Specially Treated for High Salinity Environments • Tilt top









# ⊢ 20"⊣ 25 lbs

### **TABLES: TOPS & BASES**



WHITE

WHITE

54653.00.000.01

Trail Bar Height 27 🐩 😃 🕒 💆 NOROCK

The Trail self-stabilizing table base exemplifies modern simplicity. The linear, clean design and concealed components complement a robust construction for use in any setting. Zinc plated powder coated steel.













See Table and Base Fit Guide Pg.56

Cast Aluminum – Powder Coated + Specially Treated for High Salinity Environments• Tilt top















#### See Table and Base Fit Guide Pg.56

The Trail self-stabilizing table base exemplifies modern simplicity. The linear, clean design and concealed components complement a robust construction for use in any setting. Zinc plated powder coated steel.

> Say goodbye to wobbly tables! NOROCK's award-winning bases use a simple mechanical system with four pivoting legs that are interconnected in such a way that they must reach an average weight loading on all four feet. When a table is placed on an uneven surface the feet will move until all four feet reach a state of equilibrium or more simply, a state of stability.



## Ibisco Tilt Bar Height 🕘 🚇 🗓 📈 NARDI 😂









See Table and Base Fit Guide Pg.56

Cast Aluminum - Powder Coated + Specially Treated for High Salinity Environmen