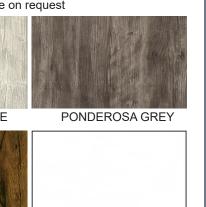

#### **TABLES: TOPS & BASES**

Werzalit Classic werzalit

See Table and Base Fit Guide Pg.56

Molded melamine mixed with redwood • 8 pre-drilled stainless steel inserts to connect to Nardi table bases Tops are 1" thick • UV protected • Umbrella hole available on request