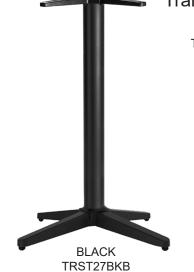

### **TABLES: TOPS & BASES**

WHITE

WHITE

54653.00.000.01

Trail Bar Height 27 🐩 😃 🕒 💆 NOROCK

The Trail self-stabilizing table base exemplifies modern simplicity. The linear, clean design and concealed components complement a robust construction for use in any setting. Zinc plated powder coated steel.

#### See Table and Base Fit Guide Pg.56

The Trail self-stabilizing table base exemplifies modern simplicity. The linear, clean design and concealed components complement a robust construction for use in any setting. Zinc plated powder coated steel.