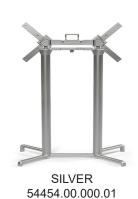

**ANTRACITE** 54452.00.000.01

Scudo Double Tilting Bar Height - A T NARDI CATAS

**PINIE** 

ANTIQUE OAK

WHITE

See Table and Base Fit Guide Pg.56

Cast Aluminum – Powder Coated + Specially Treated for High Salinity Environments • Tilt top