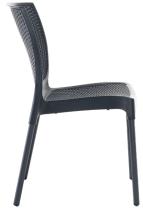

## **SIDE CHAIRS**

Elegant one piece stackable polypropylene and fiberglass chair with perforated seat and back.

UV Protected with anti-static and antioxidant additives to resist dust and deterioration. Suitable for indoor and outdoor environments.