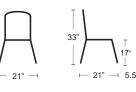

## **SIDE CHAIRS**

Elegant one piece stackable polypropylene and fiberglass chair with perforated seat and back.

UV Protected with anti-static and antioxidant additives to resist dust and deterioration. Suitable for indoor and outdoor environments.