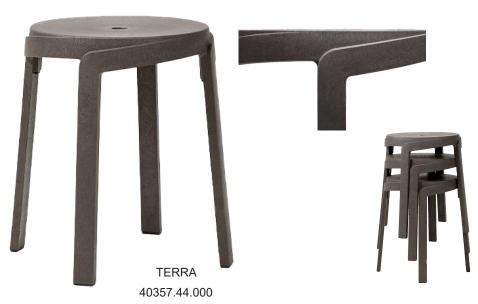

## **SIDE CHAIRS**

The Nardi Regeneration industrial program is creating a line of outdoor furniture specifically dedicated to regenerated plastic products, made of post-industrial and post-consumer polypropylene, which can in turn be recycled. The uneven colour that changes into various shades of brown is not a defect but a specific feature of recycled plastic. We call the color Terra, the natural colour of earth