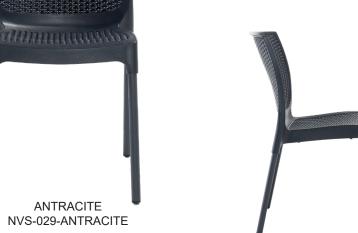

## **SIDE CHAIRS**

Elegant one piece stackable polypropylene and fiberglass chair with perforated seat and back.

UV Protected with anti-static and antioxidant additives to resist dust and deterioration. Suitable for indoor and outdoor environments.