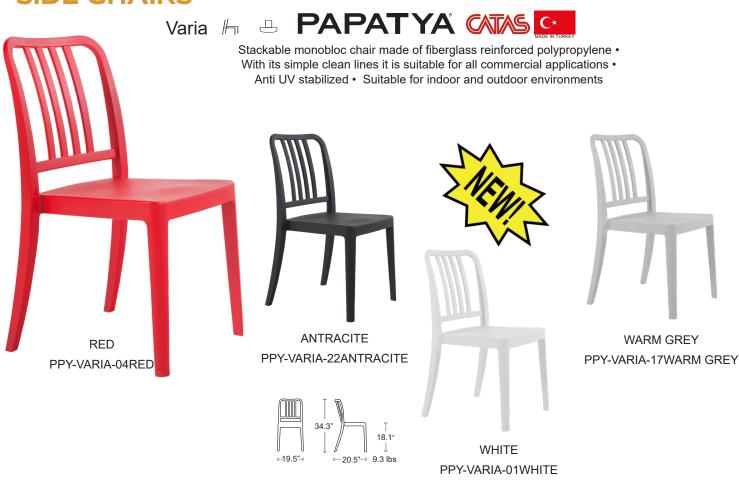

## **SIDE CHAIRS**

Elegant one piece stackable polypropylene and fiberglass chair with perforated seat and back.

UV Protected with anti-static and antioxidant additives to resist dust and deterioration. Suitable for indoor and outdoor environments.