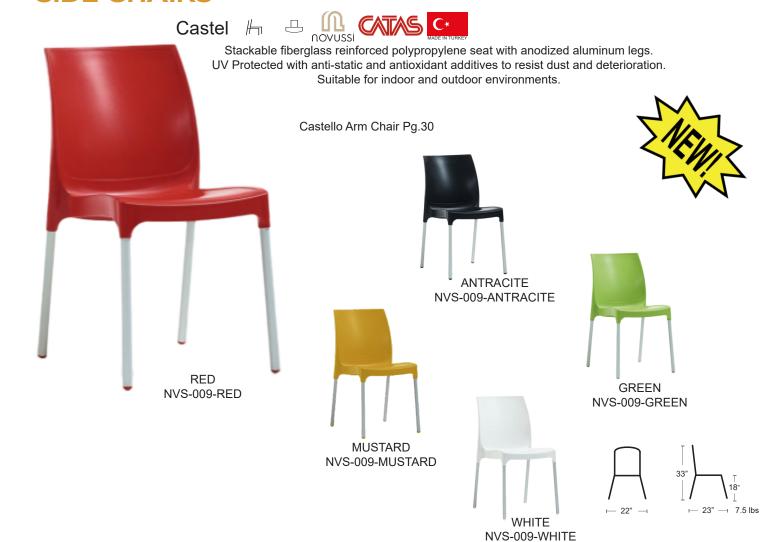

## **SIDE CHAIRS**

Elegant one piece stackable polypropylene and fiberglass chair with perforated seat and back.

UV Protected with anti-static and antioxidant additives to resist dust and deterioration. Suitable for indoor and outdoor environments.