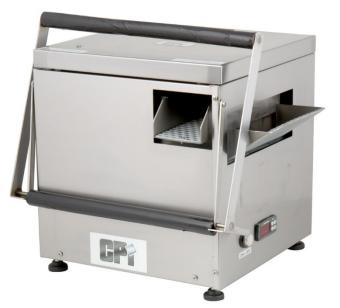

### Product Description:

The Silvershine' CDM cutlery dryer performs several functions under its stainless steel skin. Primarily to be used to eliminate the labor intensive task of drying flatware (stainless, silver plate, sterling) the Silvershine will retain cutlery's original shine, or over extended use can restore a shine to older cutlery. Using a UV-C germicidal lamp combined with heat the Silvershine' also ensures a more complete removal of bacteria which might otherwise survive the dishwashing process. The STAR can process up to 3,000 pieces of cutlery per hour.

The Silvershine STAR is a cutlery dryer with compact dimensions, ideal for locations where space is at a premium, for clients having to deal with a limited amount of cutlery, for bars, pubs and small restaurants or for anyone wishing to add an efficient machine taking up only a small amount of space.

#### **Construction Features:**

- Stainless steel construction throughout
- Heavy-duty Stainless-Steel exterior with polished finish to withstand tough kitchen environments
- Solid steel frame on constructed sub frame for years of use
- Patented INOX stainless steel NAUTILUS tub to withstand heat
- Powder-coated steel vibration grid
- Powerful HD electric motor with efficient low amp. draw
- Protected UVC\* Germicidal lamp with automatic cut-off
- Tough, thick plastic discharge chute
- Moisture resistant heavy duty steel springs (4) to transfer energy to frame