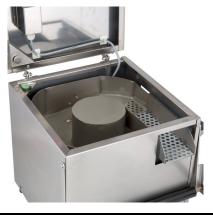

#### **Construction Features:**

- Stainless steel construction throughout
- Heavy-duty Stainless-Steel exterior with polished finish to withstand tough kitchen environments
- Solid steel frame on constructed sub frame for years of use
- Patented INOX stainless steel NAUTILUS tub to withstand heat
- Powder-coated steel vibration grid
- Powerful HD electric motor with efficient low amp. draw
- Protected UVC\* Germicidal lamp with automatic cut-off
- Tough, thick plastic discharge chute
- Moisture resistant heavy duty steel springs (4) to transfer energy to frame

#### Included Accessories:

- Custom bus bin with perforated insert
- Initial batch of vacuum sealed, dust-free vegetable granulates (20lb tub)
- Operations/maintenance manual <u>Replacement Items:</u>
- •Vacuum-sealed, dust-free vegetable granulate 20lb tubs (require replacing approx. 3X/year)
- Additional UV-C Lamps
- Additional custom bus bins with perforated inserts