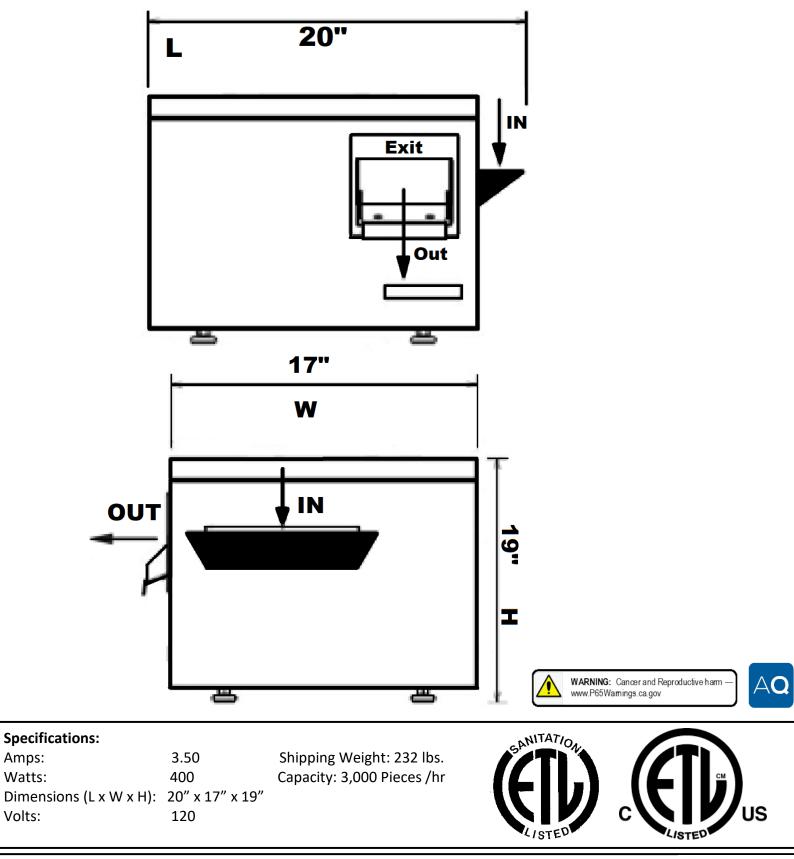

### Product Description:

The Silvershine' CDM cutlery dryer performs several functions under its stainless steel skin. Primarily to be used to eliminate the labor intensive task of drying flatware (stainless, silver plate, sterling) the Silvershine will retain cutlery's original shine, or over extended use can restore a shine to older cutlery. Using a UV-C germicidal lamp combined with heat the Silvershine' also ensures a more complete removal of bacteria which might otherwise survive the dishwashing process. The STAR can process up to 3,000 pieces of cutlery per hour.