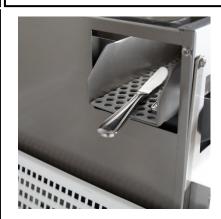

#### Included Accessories:

- Custom bus bin with perforated insert
- Initial batch of vacuum sealed, dust-free vegetable granulates (20lb tub)
- Operations/maintenance manual <u>Replacement Items:</u>
- •Vacuum-sealed, dust-free vegetable granulate 20lb tubs (require replacing approx. 3X/year)
- Additional UV-C Lamps
- Additional custom bus bins with perforated inserts

### Product Description:

The Silvershine' CDM cutlery dryer performs several functions under its stainless steel skin. Primarily to be used to eliminate the labor intensive task of drying flatware (stainless, silver plate, sterling) the Silvershine will retain cutlery's original shine, or over extended use can restore a shine to older cutlery. Using a UV-C germicidal lamp combined with heat the Silvershine' also ensures a more complete removal of bacteria which might otherwise survive the dishwashing process. The STAR can process up to 3,000 pieces of cutlery per hour.