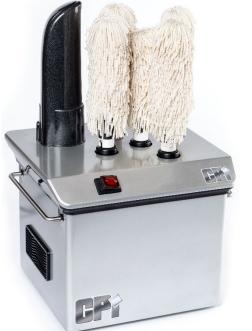

#### Product Description:

The Campus Products StemshinePro <sup>™</sup> was designed with the restaurant operator in mind. Five high spinning soft polishing brushes aided by a heated fan assists the operator in producing gleaming shiny stemware. Easily capable of drying and polishing six to eight times the human equivalent the Stemshine<sup>™</sup> provides labor savings in addition to higher quality results. As many as 400 stems per hour.

The Stemshine<sup>™</sup> is designed to function as a permanent fixture, yet is light enough to be moved around any facility on a "where needed" basis. Drawing less than 10 amps, and weighing in at 26 lbs makes the Stemshine<sup>™</sup> completely portable. High quality polishing, fast drying, brilliant shine all equates to a positive reflection.

#### Performance Features:

- High speed powerful fan to assist in drying action
- Plug-and-Play ability on any 13 amp. circuit
- Light enough to move about any facility
- Low profile, five brush system, suitable for 1 item production
- Air chimney focuses air flow
- Simple one button On/Off control
- Easy to remove/clean gentle polishing brushes
- Quiet, vibration free