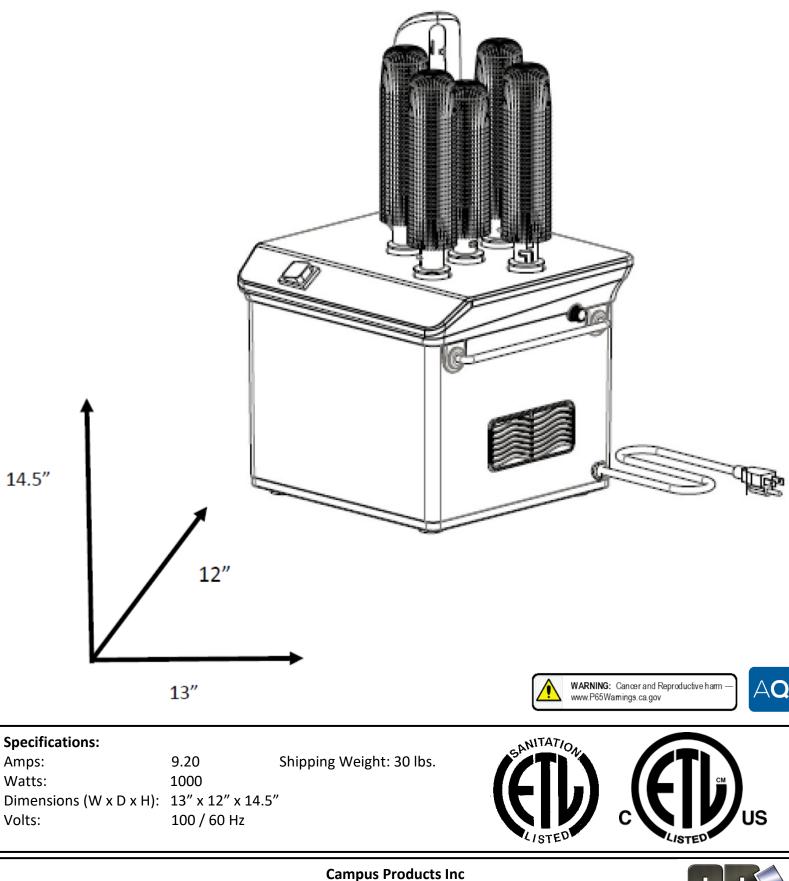

The Stemshine<sup>™</sup> is designed to function as a permanent fixture, yet is light enough to be moved around any facility on a "where needed" basis. Drawing less than 10 amps, and weighing in at 26 lbs makes the Stemshine<sup>™</sup> completely portable. High quality polishing, fast drying, brilliant shine all equates to a positive reflection.

#### Performance Features:

- High speed powerful fan to assist in drying action
- Plug-and-Play ability on any 13 amp. circuit
- Light enough to move about any facility
- Low profile, five brush system, suitable for 1 item production
- Air chimney focuses air flow
- Simple one button On/Off control
- Easy to remove/clean gentle polishing brushes
- Quiet, vibration free

#### **Construction Features:**

- Light weight, impact resistant, ABS717 exterior shell to withstand tough kitchen environments
- Solid steel sub frame on constructed base for years of use
- Easy access fuse assembly
- Durable fan motor with separate heating element for ease of replacement
- Long life drive belts