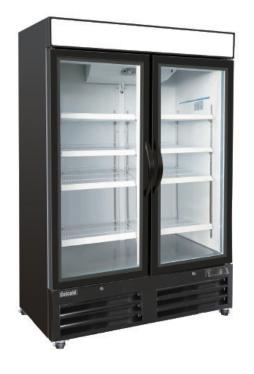

## CF48SD GLASS DOOR REACH-IN FREEZER

Electronic thermostat with external digital LED display for accurate control and easy reading.

Interior cabinet is bright white aluminum liner with full stainless steel floor with coved corners.

| Celco Model | Temperature range | Refrigerant | Number Of Doors | Number Of Shelves | Nema Plug | Dimensions (Inches)   |
|-------------|-------------------|-------------|-----------------|-------------------|-----------|-----------------------|
| CF48GDM     | -10°F ~ 10°F      | R290        | 2               | 8                 | 5-15P     | 53.98 x 31.89 x 81.50 |