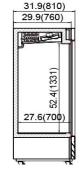

| Celco Model | Temperature range | Refrigerant | Number Of Doors | Number Of Shelves | Nema Plug | Dimensions (Inches)   |
|-------------|-------------------|-------------|-----------------|-------------------|-----------|-----------------------|
| CF48GDM     | -10°F ~ 10°F      | R290        | 2               | 8                 | 5-15P     | 53.98 x 31.89 x 81.50 |