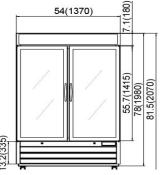

| Celco Model | Temperature range | Refrigerant | Number Of Doors | Number Of Shelves | Nema Plug | Dimensions (Inches)   |
|-------------|-------------------|-------------|-----------------|-------------------|-----------|-----------------------|
| CF48GDM     | -10°F ~ 10°F      | R290        | 2               | 8                 | 5-15P     | 53.98 x 31.89 x 81.50 |