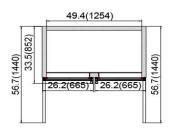

| Celco Model | Temperature range | Refrigerant | Number Of Doors | Number Of Shelves | Nema Plug | Dimensions (Inches)   |
|-------------|-------------------|-------------|-----------------|-------------------|-----------|-----------------------|
| CF48GDM     | -10°F ~ 10°F      | R290        | 2               | 8                 | 5-15P     | 53.98 x 31.89 x 81.50 |