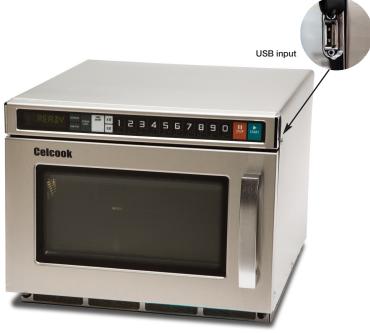

#### CONTROLS

- touch pads with Braille
- USB pad
- 10 pre-programmed cycles, including defrost
- can be programmed with up to 100 cycles
- auto start pre-program
- USB programming with free software
- 3 stages
- X2 and X3 pads
- digital display
- end-cycle adjustable
- time entry option