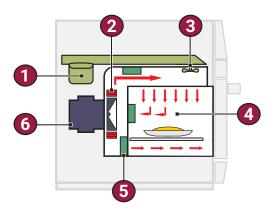

# **Fit Express**

Speed Oven

- 1. Magnetron
- 2. Resistance (Infrared)
- 3. Stirrer
- 4. Impinged air
- 5. Catalytic converter
- 6. Blower motor

### **PERFORMANCE**

- The Fit Express speed oven is designed to cook fresh, chilled, or frozen food, with excellent results in terms of appearance, taste, and texture.
- The impinged air convection technology combined with microwave capabilities enables users to cook food up to ten times faster than when using traditional processes.