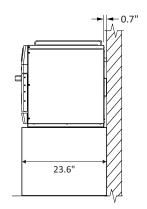

# **GENERAL INSTRUCTIONS**

The oven must be installed on a base or counter that supports the weight of the unit (approximately 147.7 lbs. / 67 kg). For proper ventilation, a minimum space of 0.7" between the back of the oven and the wall is required.