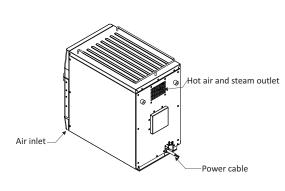

# **INSTALLATION**

Do not block the air inlets and exhaust outlets located on the front and back of the oven.

It is not recommended for the unit to be positioned near stoves, deep fryers, hot plates, and other equipment that releases fat, fumes, and heat.