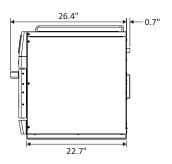

#### PRODUCT DIMENSIONS

# **DIMENSIONS**

|                | Product dimensions |       |        |                  | Boxed product dimensions |            |       |                 |  |
|----------------|--------------------|-------|--------|------------------|--------------------------|------------|-------|-----------------|--|
| Fit<br>Express | Height             | Width | Depth  | Weight           | Height                   | Width      | Depth | Weight          |  |
| Express        | 24.3"              | 15.1" | 27.2"  | 147.7lbs<br>67kg | 32.2"                    | 21.6"      | 35.4" | 189.5lb<br>86kg |  |
| Chamber        | Capacity           |       | Height |                  | Wi                       | dth        | Depth |                 |  |
| dimensions     | 0.45 cu.ft<br>13L  |       | 5.2"   |                  | 12.4"                    |            | 12.1" |                 |  |
| Wall           | Left side          |       |        | Ва               |                          | Right side |       |                 |  |
| clearance      | 0"                 |       |        | C                |                          | 0"         |       |                 |  |