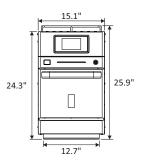

#### PRODUCT DIMENSIONS

# **DIMENSIONS**

|                | Product dimensions |       |        |                  | Boxed product dimensions |            |       |                 |  |
|----------------|--------------------|-------|--------|------------------|--------------------------|------------|-------|-----------------|--|
| Fit<br>Express | Height             | Width | Depth  | Weight           | Height                   | Width      | Depth | Weight          |  |
| Express        | 24.3"              | 15.1" | 27.2"  | 147.7lbs<br>67kg | 32.2"                    | 21.6"      | 35.4" | 189.5lb<br>86kg |  |
| Chamber        | Capacity           |       | Height |                  | Wi                       | dth        | Depth |                 |  |
| dimensions     | 0.45 cu.ft<br>13L  |       | 5.2"   |                  | 12.4"                    |            | 12.1" |                 |  |
| Wall           | Left side          |       |        | Ва               |                          | Right side |       |                 |  |
| clearance      | 0"                 |       |        | C                |                          | 0"         |       |                 |  |