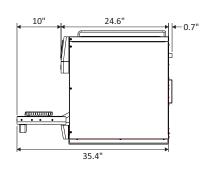

#### PRODUCT DIMENSIONS

# **DIMENSIONS**

|                | Product dimensions |       |        |                  | Boxed product dimensions |            |       |                 |  |
|----------------|--------------------|-------|--------|------------------|--------------------------|------------|-------|-----------------|--|
| Fit<br>Express | Height             | Width | Depth  | Weight           | Height                   | Width      | Depth | Weight          |  |
| Express        | 24.3"              | 15.1" | 27.2"  | 147.7lbs<br>67kg | 32.2"                    | 21.6"      | 35.4" | 189.5lb<br>86kg |  |
| Chamber        | Capacity           |       | Height |                  | Wi                       | dth        | Depth |                 |  |
| dimensions     | 0.45 cu.ft<br>13L  |       | 5.2"   |                  | 12.4"                    |            | 12.1" |                 |  |
| Wall           | Left side          |       |        | Ва               |                          | Right side |       |                 |  |
| clearance      | 0"                 |       |        | C                |                          | 0"         |       |                 |  |