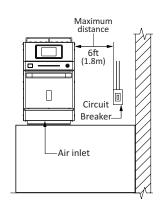

# **ELECTRICAL SPECIFICATIONS**

Ensure that the electrical characteristics of the building network are in accordance with the technical specifications located on the data badge on the rear panel of the unit.

The outlet should be located no more than 6ft / 1.8m away from the unit.

This plug must be connected to a properly installed and grounded outlet.

In the event of an electrical short, properly grounding the unit reduces the risk of electrical shock by earthing the electrical current.