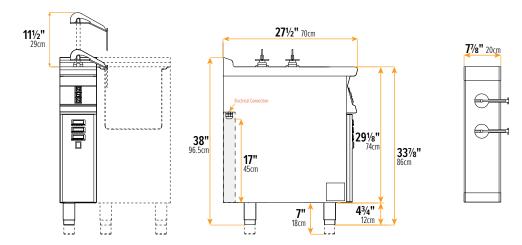

### Model Information

| Model | Dimensions Inch |       |    | Dimensions cm |    |      | Weight |    |  |
|-------|-----------------|-------|----|---------------|----|------|--------|----|--|
|       | W               | D     | Н  | W             | D  | Н    | Lb     | Kg |  |
| L72   | 8               | 271/2 | 38 | 20            | 70 | 96.5 | 90     | 41 |  |
| L92   | 8               | 351/2 | 38 | 20            | 90 | 96.5 | 130    | 59 |  |