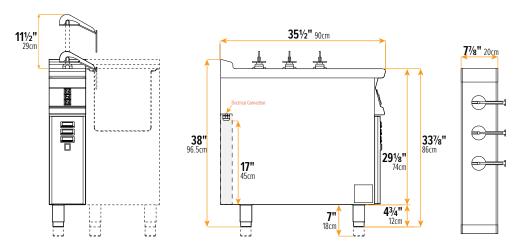

### Model Information

| Model | Dimensions Inch |       |    | Dimensions cm |    |      | Weight |    |  |
|-------|-----------------|-------|----|---------------|----|------|--------|----|--|
|       | W               | D     | Н  | W             | D  | Н    | Lb     | Kg |  |
| L72   | 8               | 271/2 | 38 | 20            | 70 | 96.5 | 90     | 41 |  |
| L92   | 8               | 351/2 | 38 | 20            | 90 | 96.5 | 130    | 59 |  |