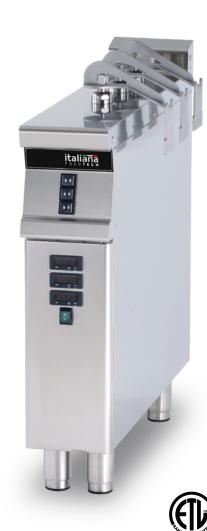

# L72 & L78 PASTA LIFTERS

#### **FEATURES**

- Individual timer with easy to read digital display for each lifter.
- Works with Italiana FoodTech single tank and double tank pasta cookers
- Made with AISI 304 18/10 stainless steel with Scotch-Brite brushed finish
- Made with AISI 216 15/10, 2mm thick tops.
- Adjustable feet for a level machine

The Italiana FoodTech automatic lifter is an ideal solution for any fast paced restaurant with fast production times or a high rate of turnover in staff. A lifter is sure to make your life easier and help ensure a uniform end product. Insert the pasta in the basket and press start, the lifter will immerse the pasta in water, once time is up, you will hear a beep sound and the basket will have already drained the pasta. Simple and effective!

# AUTOMATIC PASTA LIFTERS

L72

COMPATIBLE WITH:

E74/E78/G74/G48 PASTA COOKERS

L92

COMPATIBLE WITH:

F94/F98/G94/G98 PASTA COOKERS