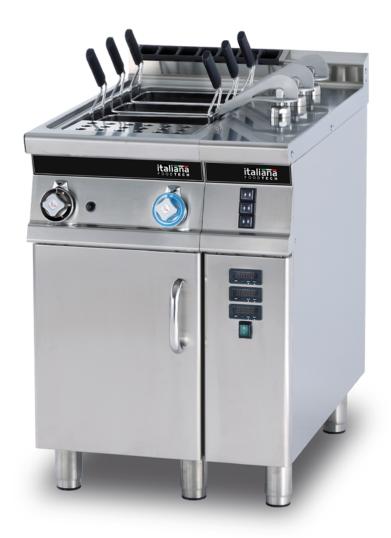

The Italiana FoodTech automatic lifter is an ideal solution for any fast paced restaurant with fast production times or a high rate of turnover in staff. A lifter is sure to make your life easier and help ensure a uniform end product. Insert the pasta in the basket and press start, the lifter will immerse the pasta in water, once time is up, you will hear a beep sound and the basket will have already drained the pasta. Simple and effective!

# AUTOMATIC PASTA LIFTERS

L72

COMPATIBLE WITH:

E74/E78/G74/G48 PASTA COOKERS

L92

COMPATIBLE WITH:

F94/F98/G94/G98 PASTA COOKERS