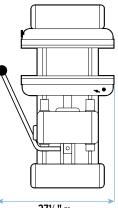

#### Model Information

|       |       |                 |       |               |    |        |    |       |          |       | . Ŭ |    |
|-------|-------|-----------------|-------|---------------|----|--------|----|-------|----------|-------|-----|----|
| Model | Madal | Dimensions Inch |       | Dimensions cm |    | Weight |    | Madal | Dimensio |       |     |    |
|       | W     | D               | Н     | W             | D  | Н      | Lb | Kg    | Model    | W     | D   |    |
|       | IPZ40 | 221/2           | 283/8 | 30¾           | 57 | 72     | 77 | 265   | 120      | IPZ40 | 30  | 35 |
|       | IPZ50 | 271/2           | 321⁄4 | 33            | 70 | 82     | 84 | 331   | 150      | IPZ50 | 30  | 35 |

**33"** <sup>84cm</sup>  $\bigcirc$  $\bigcirc$ 321/4" 82cm

271/2" 70cm

Shipping Information

| Model | Dimensions Inch |    |    | Dimensions cm |    |     | Weight |     |  |
|-------|-----------------|----|----|---------------|----|-----|--------|-----|--|
|       | W               | D  | Н  | W             | D  | Н   | Lb     | Kg  |  |
| IPZ40 | 30              | 35 | 45 | 75            | 90 | 110 | 287    | 130 |  |
| IPZ50 | 30              | 35 | 45 | 75            | 90 | 110 | 352    | 160 |  |