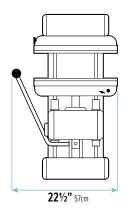

#### Model Information

|       |       |                 |       |               |    |        |    |       |          |       | . Ŭ |    |
|-------|-------|-----------------|-------|---------------|----|--------|----|-------|----------|-------|-----|----|
| Model | Madal | Dimensions Inch |       | Dimensions cm |    | Weight |    | Madal | Dimensio |       |     |    |
|       | W     | D               | Н     | W             | D  | Н      | Lb | Kg    | Model    | W     | D   |    |
|       | IPZ40 | 221/2           | 283/8 | 30¾           | 57 | 72     | 77 | 265   | 120      | IPZ40 | 30  | 35 |
|       | IPZ50 | 271/2           | 321⁄4 | 33            | 70 | 82     | 84 | 331   | 150      | IPZ50 | 30  | 35 |