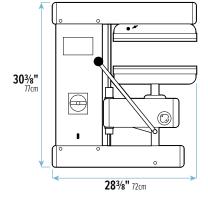

#### Model Information

|       |       |                 |       |               |    |        |    |       |          |       | . Ŭ |    |
|-------|-------|-----------------|-------|---------------|----|--------|----|-------|----------|-------|-----|----|
| Model | Madal | Dimensions Inch |       | Dimensions cm |    | Weight |    | Madal | Dimensio |       |     |    |
|       | W     | D               | Н     | W             | D  | Н      | Lb | Kg    | Model    | W     | D   |    |
|       | IPZ40 | 221/2           | 283/8 | 30¾           | 57 | 72     | 77 | 265   | 120      | IPZ40 | 30  | 35 |
|       | IPZ50 | 271/2           | 321⁄4 | 33            | 70 | 82     | 84 | 331   | 150      | IPZ50 | 30  | 35 |