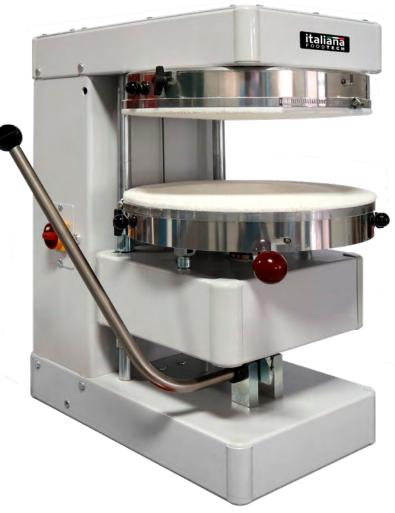

## SPECIFICATIONS: DOUGH STRETCHER IPZ40 & IPZ50

The Italiana FoodTech Dough Stretcher simulates the effect of human hands stretching and shaping the dough. The machine is equipped with specially engineered rollers that gently massage the dough into a perfectly round shape. The dough is left thin in the middle, and gradually thicker towards the edge for an artisanal looking crust. Cut down on labour costs and automate your pizza making!

### FEATURES:

- Can stretch dough from 10" to 20" wide
- Control over the desired pizza thickness
- Made in Italy, this machine has a solid and sturdy construction
- Hand stretched results—mimics human movement
- Minimal power consumption
- User friendly & easy to operate
- ETL listed