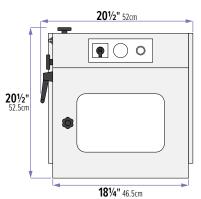

#### Model Dimensions

| Model | Dimensions Inch |       | Dimensions cm |    |      | Weight |     |    |
|-------|-----------------|-------|---------------|----|------|--------|-----|----|
|       | W               | D     | Н             | W  | D    | Н      | Lb  | Kg |
| DIV65 | 201/2           | 331/4 | 521/2         | 52 | 84.5 | 52.5   | 163 | 74 |