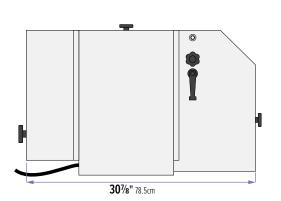

#### Model Dimensions

| Model | Dimensions Inch |       | Dimensions cm |    |      | Weight |     |    |
|-------|-----------------|-------|---------------|----|------|--------|-----|----|
|       | W               | D     | Н             | W  | D    | Н      | Lb  | Kg |
| DIV65 | 201/2           | 331/4 | 521/2         | 52 | 84.5 | 52.5   | 163 | 74 |