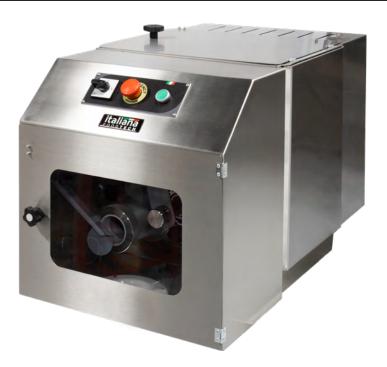

# COUNTER TOP DOUGH DIVIDER DIV65

Dough dividers allow restaurants to automate the process of portioning dough for dough ball production.

Save time and increase consistency by not having to cut, weigh and adjust dough portions manually. With a dough divider, even new staff can create perfect dough portions quickly. A dough divider is perfect for a small pizzeria with limited staff or new staff, the automated process allows the operator to work on other projects while the dough is automatically separated.

#### **FEATURES**

- Dough capacity of 65Lb (30 kg)
- Creates dough portions of 11-10.5 oz (30 to 300 grams)
- The cutting margin of error is only +/- 0.71oz (5 g) from the desired weight
- Uses a spiral tool to separate the portions of dough
- Equipped with two size adjustment systems: probe and cone
- Stainless steel and aluminum construction
- All the parts that contact the dough can be removed for cleaning without the need of any tools
- As long as it's cleaned after use, it requires no maintenance
- Works with the Roundi to create evenly portioned dough balls without any operator input