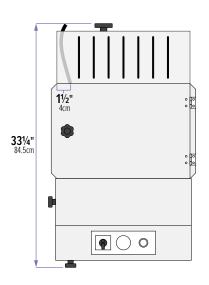

#### Model Dimensions

| Model | Dimensions Inch |       | Dimensions cm |    |      | Weight |     |    |
|-------|-----------------|-------|---------------|----|------|--------|-----|----|
|       | W               | D     | Н             | W  | D    | Н      | Lb  | Kg |
| DIV65 | 201/2           | 331/4 | 521/2         | 52 | 84.5 | 52.5   | 163 | 74 |