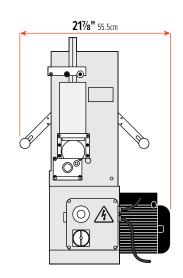

## **Model Information**

| Model | Dimensions Inch |     |     | Dimensions cm |      |      | Weight |    |    |
|-------|-----------------|-----|-----|---------------|------|------|--------|----|----|
|       | W               | D   | Н   | W             | D    | Н    | Lb     | Kg |    |
|       | IRM-A           | 15¾ | 21% | 26            | 40.2 | 45.5 | 66     | 97 | 44 |
|       | IRM-M           | 15¾ | 18  | 26            | 40.2 | 25   | 66     | 74 | 34 |