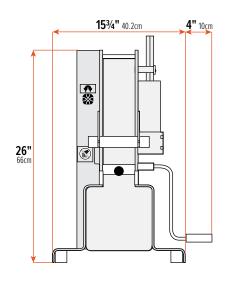

# 26" 66cm

**15¾"** 40.2cm

## **Model Information**

| Model | Dimensions Inch |     |     | Dimensions cm |      |      | Weight |    |    |
|-------|-----------------|-----|-----|---------------|------|------|--------|----|----|
|       | W               | D   | Н   | W             | D    | Н    | Lb     | Kg |    |
|       | IRM-A           | 15¾ | 21% | 26            | 40.2 | 45.5 | 66     | 97 | 44 |
|       | IRM-M           | 15¾ | 18  | 26            | 40.2 | 25   | 66     | 74 | 34 |