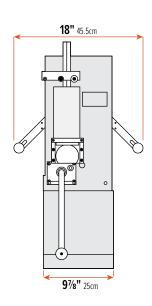

## **Model Information**

| Model | Dimensions Inch |     |     | Dimensions cm |      |      | Weight |    |    |
|-------|-----------------|-----|-----|---------------|------|------|--------|----|----|
|       | W               | D   | Н   | W             | D    | Н    | Lb     | Kg |    |
|       | IRM-A           | 15¾ | 21% | 26            | 40.2 | 45.5 | 66     | 97 | 44 |
|       | IRM-M           | 15¾ | 18  | 26            | 40.2 | 25   | 66     | 74 | 34 |