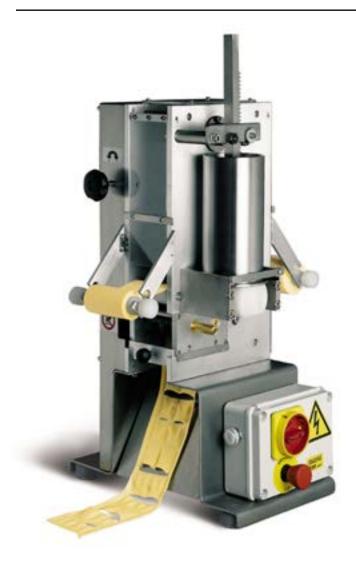

## **SPECIFICATIONS:**

## RAVIOLI MAKERS IRM-A & IRM-M





The Italiana FoodTech Ravioli Maker is available in both a manual, or automatic version. On the manual machine, the dough is fed through the machine with a hand crank, the automatic version does it all with the push of a button. With seven high quality ravioli molds to choose from, these ravioli makers produce pasta in a selection of different sizes and shapes to suit your needs and tastes.

### Features:

- Made in Italy
- Make 50 to 150 ravioli per minute
- Easy to clean stainless steel surfaces
- Capable of producing a large variety of ravioli shapes.
- Very easy to use, just pick your dough and your filling, and go!
- Available in both a manual hand cranked version, and electric powered versions



## Ravioli Makers

## IRM-A

Automatic Ravioli Maker



## IRM-M

Manual Ravioli Mak