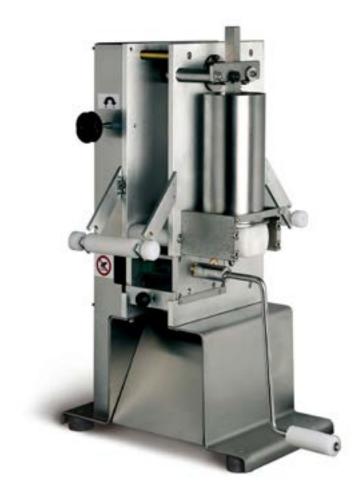

## **SPECIFICATIONS:**

## RAVIOLI MAKERS IRM-A & IRM-M





The Italiana FoodTech Ravioli Maker is available in both a manual, or automatic version. On the manual machine, the dough is fed through the machine with a hand crank, the automatic version does it all with the push of a button. With seven high quality ravioli molds to choose from, these ravioli makers produce pasta in a selection of different sizes and shapes to suit your needs and tastes.

### Features:

- Made in Italy
- Make 50 to 150 ravioli per minute
- Easy to clean stainless steel surfaces
- Capable of producing a large variety of ravioli shapes.
- Very easy to use, just pick your dough and your filling, and go!
- Available in both a manual hand cranked version, and electric powered versions



## Ravioli Makers

## IRM-A

Automatic Ravioli Maker



## IRM-M

Manual Ravioli Maker