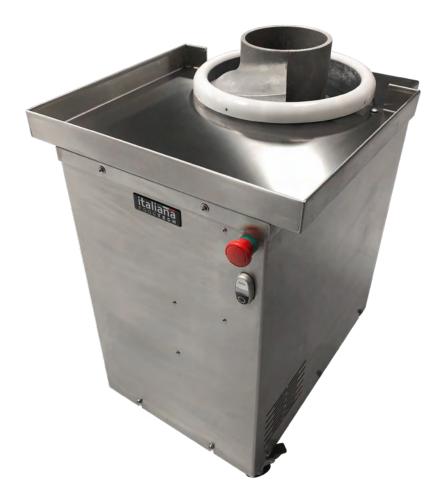

# ROUNDI 35 DOUGH ROUNDER

#### FFATURES

- Innovative cooling technology that prevents the motor from heating the dough
- Rounds dough portions ranging from 0.5–35oz
  (15g to 1000g )without any adjustment or replacement of parts
- Available standard or Teflon coated rounding spiral
- Polished stainless steel finish
- Strong and easy to remove shelf for efficient collection of dough balls
- Caster wheels (2 locking)
- Designed with pizza dough in mind, but works with a large variety of dough types such as:
  - buns, pita bread, naan bread and more!
- Made in Italy