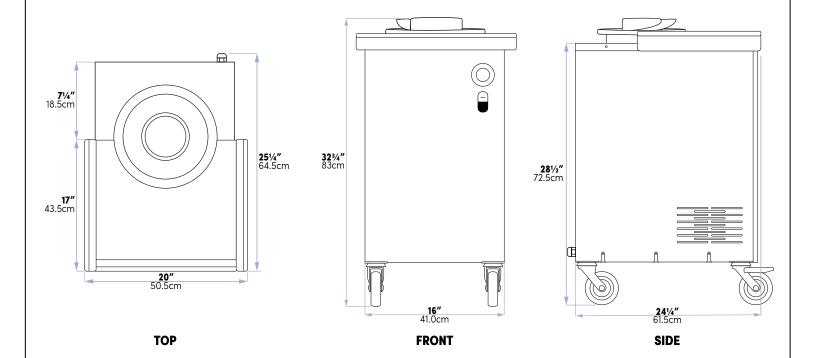

#### Dimensions

|          | Dimensions (Inch) |       |     | Dimensions (cm) |      |    | Weight |    |
|----------|-------------------|-------|-----|-----------------|------|----|--------|----|
| Model    | W                 | D     | Н   | W               | D    | Н  | Lb     | Kg |
| Roundi35 | 20                | 241/4 | 32¾ | 50.5            | 64.5 | 83 | 121.5  | 55 |