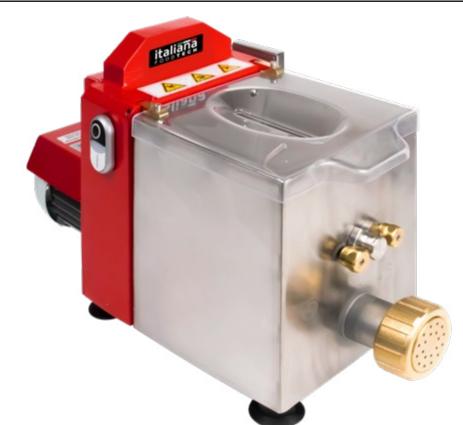

## SPECIFICATIONS: IPE10 PASTA EXTRUDER

Bring a little bit of Italy home, or to your small restaurant with the IPE10 counter-top pasta extruder. With a production of 10Lbs of pasta per hour, a counter top extruder provides an opportunity to add fresh pasta to the menu or the dinner plate without a large resource or space commitment.

## Features:

- Basin/hopper made from 316 stainless steel
- Extruder body & stand made from painted steel
- Brass dies
- Stainless Steel auger
- Water resistant body
- Dies and auger are removable for cleaning
- Easy to access basin and mixer for cleaning
- Mixing & Extruding in one process
- Made in Italy