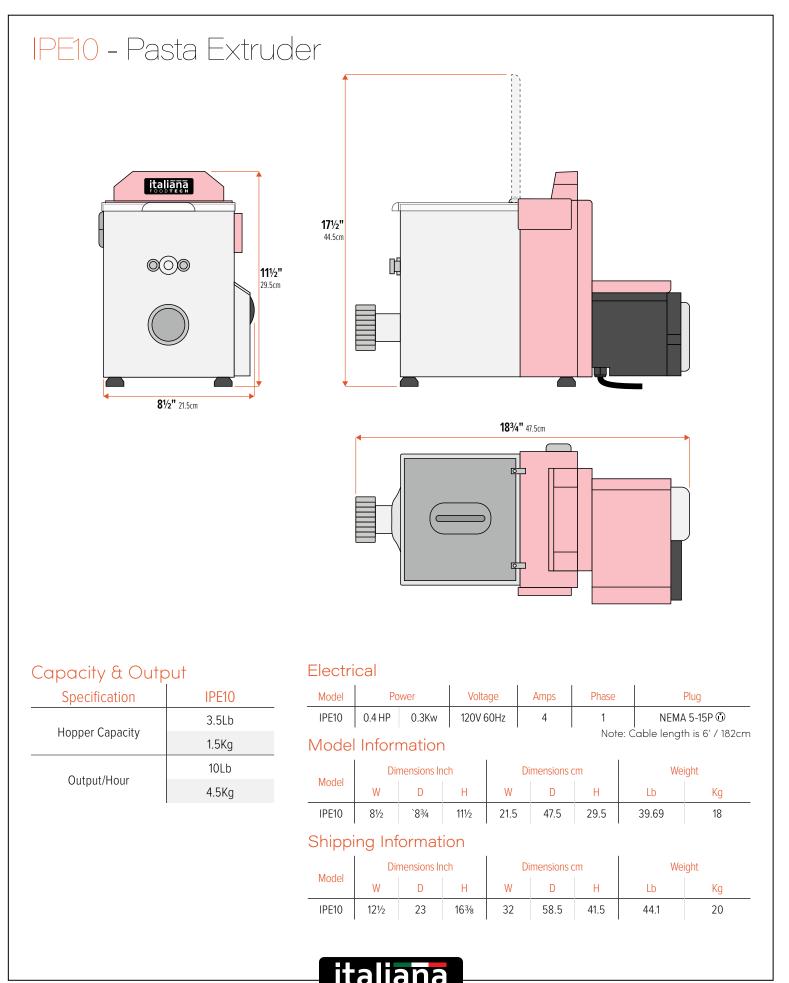

## SPECIFICATIONS: IPE10 PASTA EXTRUDER

Bring a little bit of Italy home, or to your small restaurant with the IPE10 counter-top pasta extruder. With a production of 10Lbs of pasta per hour, a counter top extruder provides an opportunity to add fresh pasta to the menu or the dinner plate without a large resource or space commitment.